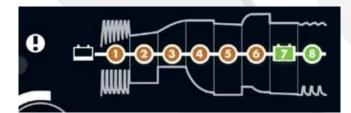

# UNIQUE 8-STAGE CHARGING FROM YUASA

## STAGE 1 DESULPHATION

Pulsing voltage removes sulphates from the lead plates of the battery restoring the battery capacity.

#### 🕗 STAGE 2 SOFT START

Tests if the battery can accept charge. Charging begins if the battery is OK.

#### 3 STAGE 3 BULK

Charging with maximum current until approximately 80% battery capacity.

## 4 STAGE 4 ABSORPTION (READY TO USE STATE)

Charging with declining current to maximize up to 100% battery capacity.

#### 5 STAGE 5 ANALYSE

Tests if the battery can hold charge. Batteries that cannot hold charge may need to be replaced.

### **6** STAGE 6 RECONDITION

Reconditioning function for deeply discharged batteries, if required

**TAGE 7 FLOAT** (FULLY CHARGED STATE)

Maintaining the battery voltage at maximum level by providing a constant voltage charge

8 STAGE 8 PULSE (MAINTENANCE CHARGING)

Maintaining the battery at 95–100 % capacity. The charger monitors the battery voltage and gives a pulse when necessary to keep the battery fully charged.

Yuasa offers a 5 year warranty on all professional chargers. Yuasa customer support is available to answer any questions related to charging and Yuasa chargers. Safety, simnplicity and flexibility characteristics all products and solutions developed and sold by Yuasa supply chargers to more than 60 countries throughout the world. Yuasa is also a reliable OEM supplier to many of the world's most prestigious car and motorcycle manufacturers. Contact customer support: *info@xxxx.com*