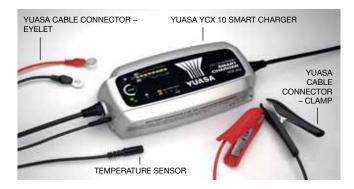

The Yuasa YCX10 is a fully automatic 8-stage Smart Charger delivering 10A to 12V batteries from 20–200Ah and is also suitable for maintenance charging up to 300 Ah.

Robust, splash and dust proof (IP65 classification) and designed to protect vehicle electronics this Smart Charger is, spark free, protected from polarity reversal, short circuit proof and comes with a 2 year warranty. Continuoius 13.6V power feed function ensures vehicle memory settings are maintained during servicing, diagnostics and re-mapping. With full diagnostic capability the Yuasa YCX10 will automatically test the battery indicating, via clear LED read out, the battery condition and suitability for charging, the ability hold the charge and, therefore, whether the battery needs replacement. It also features a battery reconditioning function to restore stratified and deeply discharged batteries and a unique maintenance charging programme which are designed to extend life and battery performance. The in-built temperature sensor guarantees optimised charging performance whatever the weather.

# YCX 10 SMART CHARGER

## FEATURES

- 8 stage, temperature compensated, fully automatic charging and maintenance extending battery life and performance
- Continuous 13.6V power feed function, allows battery removal/ replacement without loss of vehicle memory settings
- Patented maintenance charge function for extended life and performance
- Reconditioning function for deep discharged batteries
- Patented desulphation function that extends the battery life
- Non-sparking, short-circuit proof and reverse-polarity protected
- Automatic detection of failing and end-of-life batteries
  requiring replacement
- Robust, water-resistant construction for use in all weathers
- A range of accessories for multiple battery use adaptation