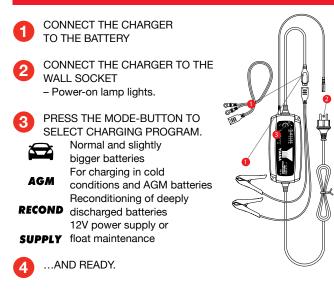

batteries

2 YEAR WARRANTY







# YCX 10 SMART CHARGER

## FEATURES

- 8 stage, temperature compensated, fully automatic charging and maintenance extending battery life and performance
- Continuous 13.6V power feed function, allows battery removal/ replacement without loss of vehicle memory settings
- Patented maintenance charge function for extended life and performance
- Reconditioning function for deep discharged batteries
- Patented desulphation function that extends the battery life
- Non-sparking, short-circuit proof and reverse-polarity protected
- Automatic detection of failing and end-of-life batteries
  requiring replacement
- Robust, water-resistant construction for use in all weathers
- A range of accessories for multiple battery use adaptation



## **CONNECT AND FORGET**



# UNIQUE 8-STAGE CHARGING FROM YUASA



## STAGE 1 DESULPHATION

Pulsing voltage removes sulphates from the lead plates of the battery restoring the battery capacity.

#### 🕗 STAGE 2 SOFT START

Tests if the battery can accept charge. Charging begins if the battery is OK.

#### 3 STAGE 3 BULK

Charging with maximum current until approximately 80% battery capacity.

## 4 STAGE 4 ABSORPTION (READY TO USE STATE)

Charging with declining current to maximize up to 100% battery capacity.

#### 5 STAGE 5 ANALYSE

Tests if the battery can hold charge. Batteries that cannot hold charge may need to be replaced.

### **6** STAGE 6 RECONDITION

Reconditioning function for deeply discharged batteries, if required

**TAGE 7 FLOAT** (FULLY CHARGED STATE)

Maintaining the battery voltage at maximum leve